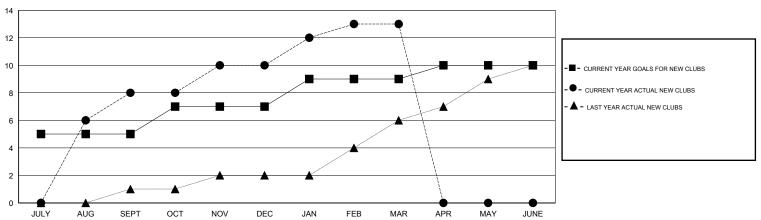

# LOCATION INDIA

 $\mathsf{GMT}\;\mathsf{CA}\;6$ 

|               |                  | Clubs            |                  |                  |                       |                    | Members                             |                    |                  |
|---------------|------------------|------------------|------------------|------------------|-----------------------|--------------------|-------------------------------------|--------------------|------------------|
|               | RESUL            | TS FOR 2014-2015 |                  |                  | RESULTS FOR 2014-2015 |                    |                                     |                    |                  |
| QUARTER       | NEW CLUB<br>GOAL | NEW CLUBS        | DROPPED<br>CLUBS | NET<br>GAIN/LOSS | QUARTER               | NEW MEMBER<br>GOAL | CHARTER AND<br>NEW MEMBERS<br>ADDED | DROPPED<br>MEMBERS | NET<br>GAIN/LOSS |
| JULY/AUG/SEPT | 5                | 8                | 1                | 7                | JULY/AUG/SEPT         | 150                | 372                                 | 92                 | 280              |
| OCT/NOV/DEC   | 2                | 2                | 1                | 1                | OCT/NOV/DEC           | 190                | 320                                 | 86                 | 234              |
| JAN/FEB/MAR   | 2                | 3                | 1                | 2                | JAN/FEB/MAR           | 90                 | 125                                 | 25                 | 100              |
| APR/MAY/JUNE  | 1                | 0                | 0                | 0                | APR/MAY/JUNE          | 20                 | 0                                   | 0                  | 0                |

#### GOALS AND ACTUAL NEW CLUBS CUMULATIVE