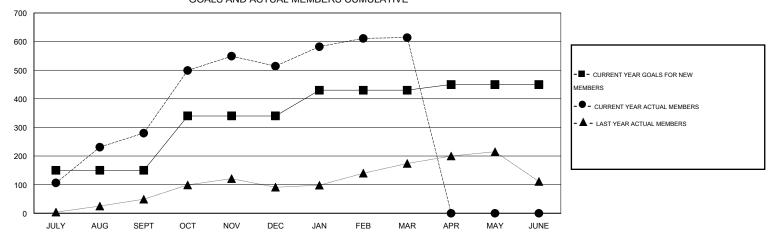

# LOCATION INDIA

 $\mathsf{GMT}\;\mathsf{CA}\;6$ 

|               |                  | Clubs            |                  |                  |                       |                    | Members                             |                    |                  |
|---------------|------------------|------------------|------------------|------------------|-----------------------|--------------------|-------------------------------------|--------------------|------------------|
|               | RESUL            | TS FOR 2014-2015 |                  |                  | RESULTS FOR 2014-2015 |                    |                                     |                    |                  |
| QUARTER       | NEW CLUB<br>GOAL | NEW CLUBS        | DROPPED<br>CLUBS | NET<br>GAIN/LOSS | QUARTER               | NEW MEMBER<br>GOAL | CHARTER AND<br>NEW MEMBERS<br>ADDED | DROPPED<br>MEMBERS | NET<br>GAIN/LOSS |
| JULY/AUG/SEPT | 5                | 8                | 1                | 7                | JULY/AUG/SEPT         | 150                | 372                                 | 92                 | 280              |
| OCT/NOV/DEC   | 2                | 2                | 1                | 1                | OCT/NOV/DEC           | 190                | 320                                 | 86                 | 234              |
| JAN/FEB/MAR   | 2                | 3                | 1                | 2                | JAN/FEB/MAR           | 90                 | 125                                 | 25                 | 100              |
| APR/MAY/JUNE  | 1                | 0                | 0                | 0                | APR/MAY/JUNE          | 20                 | 0                                   | 0                  | 0                |

### GOALS AND ACTUAL MEMBERS CUMULATIVE

| DROPPED CLUBS: 3  DROPPED MEMBERS |                | 88 CLUBS OF 111 ADDED 1 OR MORE NEW MEMBERS |                                       | 1 <u>0N</u><br>3,554 (92.79%)<br>276 (7.21%) |            |
|-----------------------------------|----------------|---------------------------------------------|---------------------------------------|----------------------------------------------|------------|
| DECEASED CLUB CANCELLED OTHER     | 9<br>39<br>155 | CLICK HERE FOR HEALTH ASSESSMENT DATA       | FAMILY UNIT MEMBERS HEAD OF HOUSEHOLD |                                              | 343<br>160 |
| TOTAL                             | 203            |                                             | NON-HEAD OF HOUSEHOLD                 |                                              | 183        |